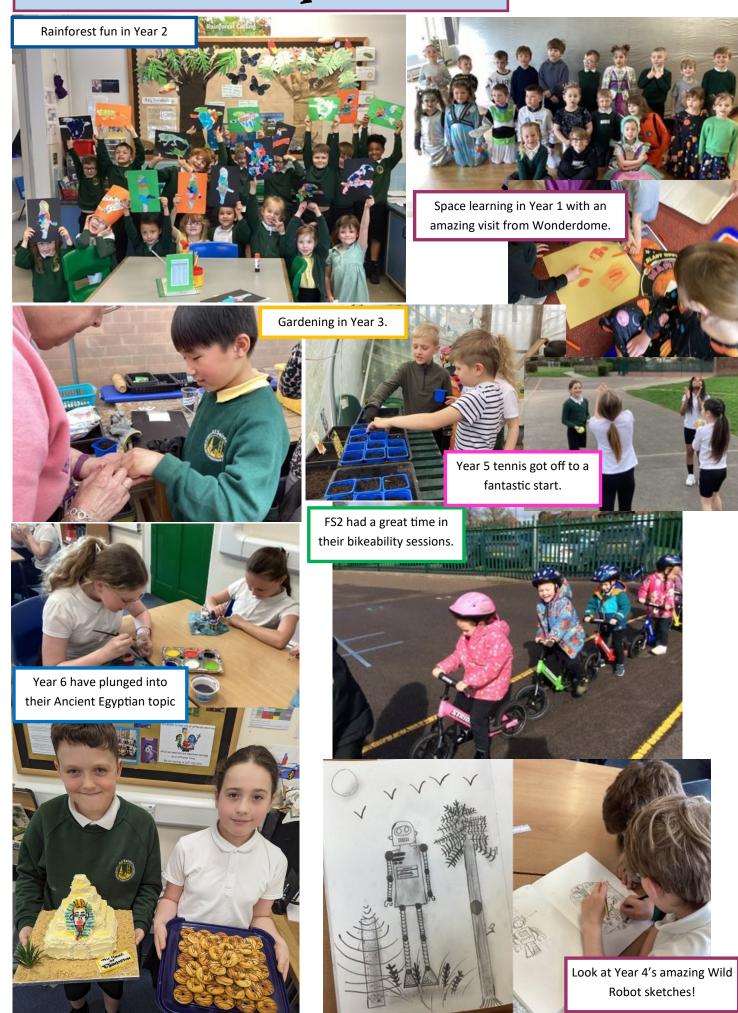

ancy**

We have one vacancy for an additional parent governor on our Governing Body. Please see the information attached with this newsletter. If you require any further information or would like to discuss the voluntary role, please speak to Miss Jackson.

The Governing Body welcomes nominations from any individuals, but we would welcome the addition of any of the following skills to our LGB: governance experience / data analysis / finance management / human resource management / local community knowledge /community services / premises; buildings management /commercial / health and safety / leadership and management / marketing and PR. Please note, these skills are desirable and not essential. The final date for nominations is Wednesday 24th April 2024 at 4pm.

# This week in photos ...



# PUT THIS ON YOUR CALENDAR!

### **Diary Dates**

| Date            | Nursery                                                                                                                   | FS2                          | Y1           | Y2                       | Y3                                                                                                                               | Y4                        | Y5                | Y6                                    |  |  |
|-----------------|---------------------------------------------------------------------------------------------------------------------------|------------------------------|--------------|--------------------------|-----------------------------------------------------------------------------------------